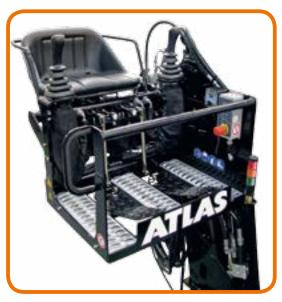

# CONTROL OPTIONS FOR LM+ CRANES

The seat with a joystick, the foot switch and the hydraulic pilot control allow a non-tiring and accurate work. Heatable shell seat upon request.

The seat is equipped with joysticks and a foot switch for crane operators willing to work with a hand and a foot. Heatable shell seat upon request.

Universal platform that is suitable for various mounting positions and ensures high visibility in the working area.

Seat with linear control for the crane operator who wants to have all in a row. Heatable shell seat upon request.