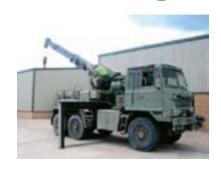

### MILITARY CRANES

In support of various military projects and applications throughout the world, Atlas designs and develops crane solutions for transportation, material handling and recovery for both wheeled and tracked vehicles. A complete range of truck cranes is available in different m/t ranges with various boom variations and reaches, whereupon reliability comes as standard based upon our many years of experience in projecting and manufacturing truck loading cranes for the commercial markets worldwide. Our cranes are suitable for all chassis types - cranes for repair and maintenance, material handling, bridging and recovery applications.

#### A PROVEN TRACK RECORD SINCE 1968

- MORE THAN 2500 CRANES AND EXCAVATORS SUPPLIED SINCE 1968
- DESIGN, PRODUCTION, EQUIPMENT, SERVICE AND SUPPORT DIRECTLY FROM ONE SOURCE
- PROFOUND KNOWLEDGE, ADVICE AND TECHNICAL EXPERTISE FROM A DEDICATED TEAM
- PRODUCT EXCELLENCE, PERFORMANCE AND RELIABILITY FROM THE INDUSTRY EXPERTS
- NATIONWIDE SERVICE AND SUPPORT NETWORK

#### **GENERAL OVERHAUL AND REPAIR**

From complete cranes to drive units, rams, valve blocks and other major hydraulic components, Atlas provides a comprehensive refurbishment services using skilled technicians based in the company workshops in Great Britain. As part of its total solution for the armed forces, Atlas is currently undertaking a number of refurbishment contracts.