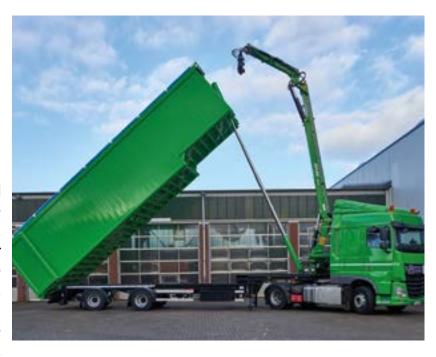

# **MEDIUM CRANES**

**FROM 89 TO 240 KNM** 

Flexible. Compact. Sensitive.

Fitted with state-of-the-art technology and as reliable as a simple pulley - this is what distinguishes our cranes for trucks from 7.5 to 22 tons. Maximum precision achieved by greatest sensitivity. Equipped with LM+ technology for an output increased by up to 18%.