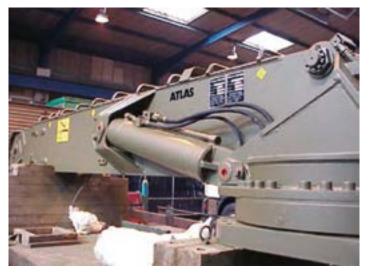

**ARM SYSTEM - ENORMOUS POWER DEVELOPMENT:** Solid design of the lifting arm to ensure large lifting forces. Articulated jib with optimized hexagonal profile. Depending on the crane type and the number of the extensions, the extension cylinders are internally or externally located.

**PROCESSING - FOR A GLOSSY APPEARANCE:** Durability thanks to the special top coat — the best protection against corrosion.

**PERFECT PROFESSIONAL TOOLS:** Load hook, grab tools and winches complement and optimize the cranes of Atlas for their appropriate use.