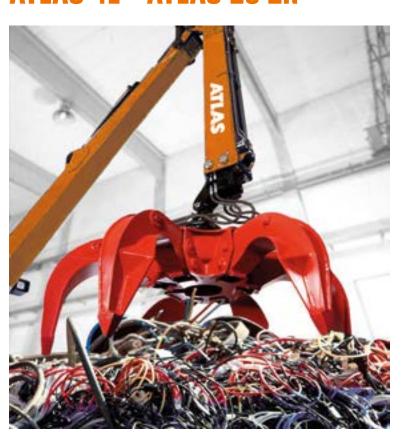

# RECYCLING CRANES

**FROM 40 TO 234 KNM** 

## Disconnecting. Sorting. Collecting.

You want reliable, flexible and efficient system solutions?

With our recycling and timber handling cranes, we are well equipped to find smart and cost-effective solutions of your versatile tasks.

#### ATLAS 4L - ATLAS 25 ZR