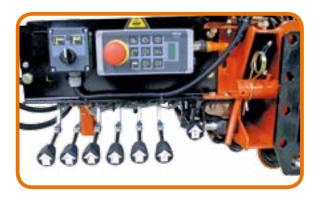

### **CONTROL OPTIONS**

Radio remote controls provide the operator with the highest level of security when controlling the loading. In order to guarantee precise, efficient and rational work, the operator can choose from a large number of designs and models.

#### **HBC - RADIO REMOTE CONTROLS**

Spectrum 2 - with 3 cross levers \*

#### **ATLAS - RADIO REMOTE CONTROLS**

ATLAS J3 - with 3 cross levers

#### **ABITRON - RADIO REMOTE CONTROLS**

Nova XL - with 3 cross levers

SCANRECO - RADIO REMOTE CONTROLS

with 3 cross levers

**EL - HMS Hand lever control, optional** 

All kinds of wireless link control are also available with a linear lever and a display. See Radio control brochure.