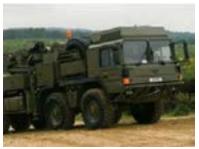

### THE REAR GUARD THAT SUPPORTS THE FRONT

The truck mounted loader contract is typical of the way in which Atlas works with the vehicle suppliers preferred by the British Ministry of Defence. This contract required the delivery of 104 cranes, which came into service in September 2009.

- Scope: 33x TML 240.2e A2 and 71x SLDT 105.2 A1L cranes
- Chassis: Iveco 6x6 Trakker
- Lifting capacity: up to 6 tonnes
- Controls: installed on the vehicle, plus remote control unit
- Expected life span: 17 years
- Possible usage:
  - Loading of pallets on to MGB trailers
  - Boats on to cradles
  - Lifting of concrete slabs
  - Disassembling of BR90 tank bridges for inspection and for construction and replacement of plates
  - ISO container handling