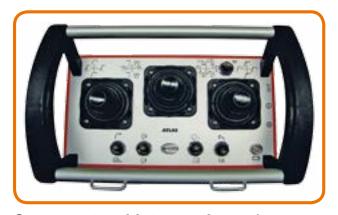

### **CONTROL OPTIONS**

Radio remote controls provide the operator with the highest level of security when controlling the loading. In order to guarantee precise, efficient and rational work, the operator can choose from a large number of designs and models.

#### **HBC - RADIO REMOTE CONTROLS**

Spectrum 2 - with 3 cross levers \*