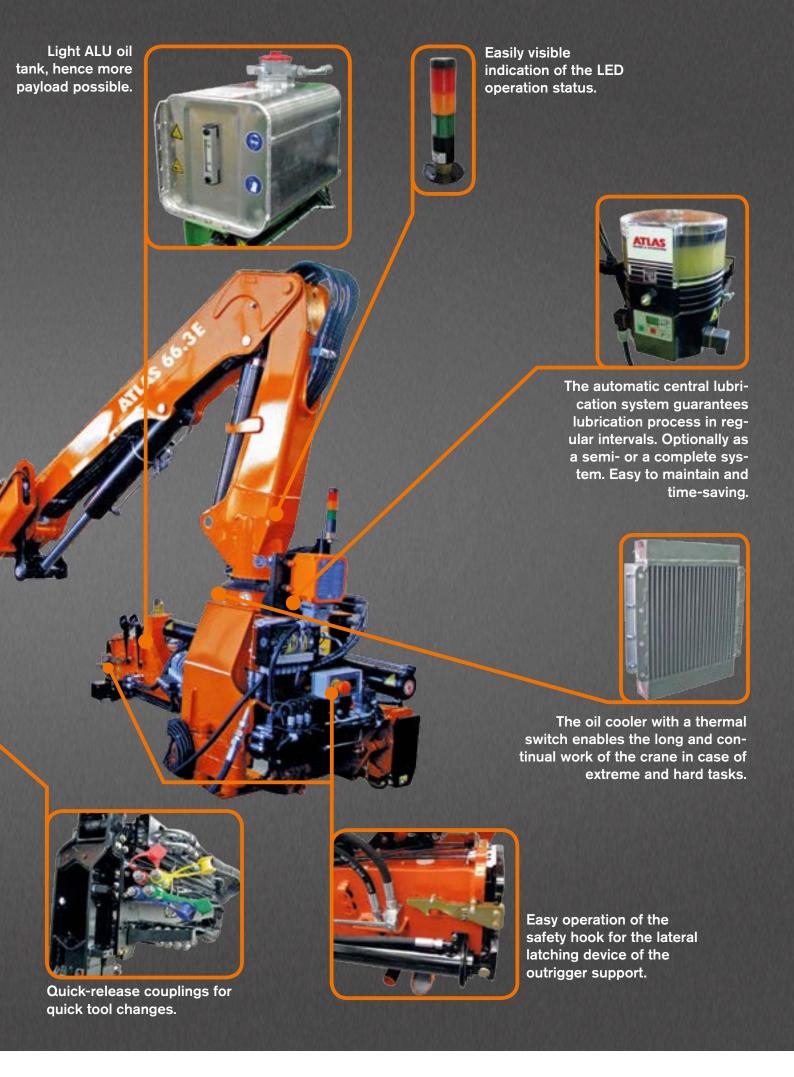

#### **EXCELLENT TERMS OF SERVICE**

Joint lubrication points for the column support and the slewing gear

During routine checks direct view to the main components. For the purposes of the quick review by our customer service, there are measurement points placed at all operationally relevant positions.

### MONITORING OF THE STABILIZING SUPPORT

(EAW) in accordance with EN 12999.

Electrical monitoring of the stabilizing support wide and the slewing range.

Internal hose routing, good protection for hoses.

Hose reel for good coils of hoses.

AHMEKO STANDSICHERHEITSSYSTEM

**Stability control for trucks cranes** 

#### **SUPPORTING LEGS**

Atlas offers various design versions depending on the requirements for support in the relevant situation. Atlas typical square outriggers ensure the highest level of stability.

Additional outriggers

Screw-on supporting leg.

LED light strip on the supporting leg for increased safety.

Screw-on supporting leg.

Support leg automatically slewed through rack and pinion.

Manual 180 ° slewing cylinder tube support. Slewing support for easy slewing by a gas spring.