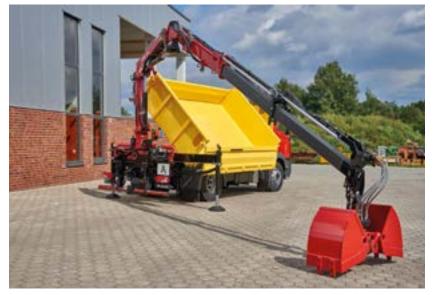

# LARGE CRANES

#### **FROM 250 TO 620 KNM**

## Load. Precision. Reach.

Do you want maximum lifting capacity and reach? Welcome to the best productivity class, especially for trucks weighing more than 24 tons. Special features include a load sensing system (optional), twin slewing gear, continuous slewing gear and a wide range of fittings such as fly jib or winches. These cranes work faster than comparable cranes with the same lifting capacity.

#### **ATLAS 250.2 V-T - ATLAS 870**

- Building materials
- Container logistics
- Lifting logistics
- Installation work