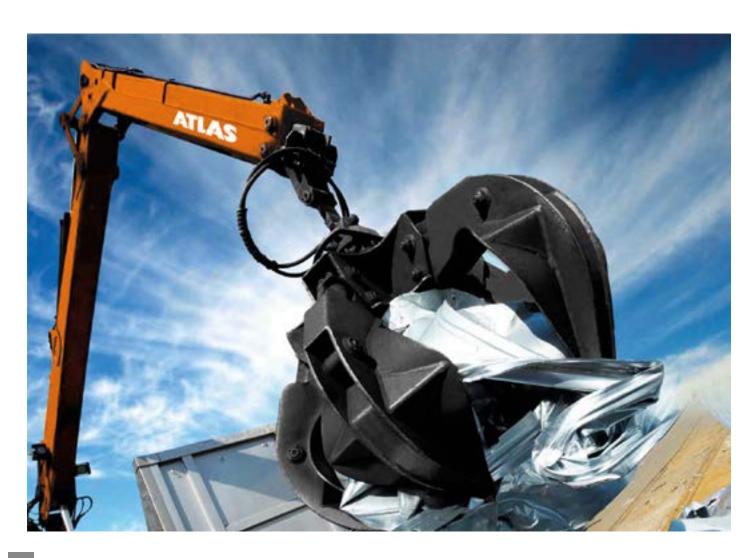

# RECYCLING CRANES

**FROM 40 TO 234 KNM** 

## Disconnecting. Sorting. Collecting.

You want reliable, flexible and efficient system solutions?

With our recycling and timber handling cranes, we are well equipped to find smart and cost-effective solutions of your versatile tasks.

#### ATLAS 4L - ATLAS 25 ZR