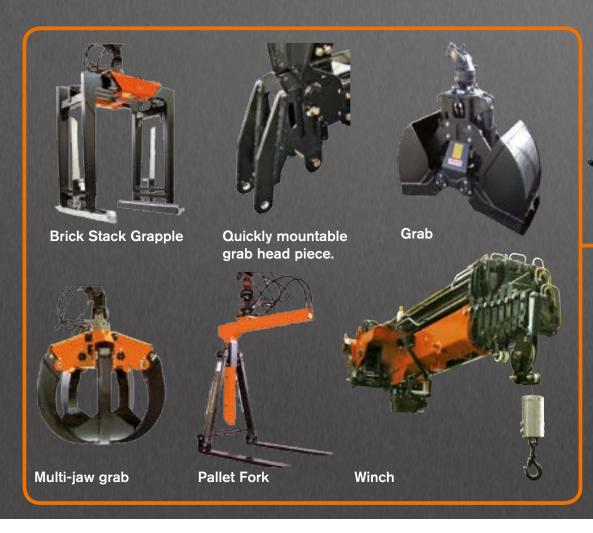

#### TOOLS

The appropriate tool for every task: classic pallet forks or amodern container discharging system - we will provide you with everything that you will need for optimal crane operation.