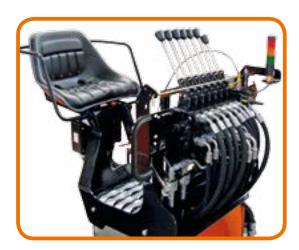

# CONTROL OPTIONS FOR LM+ CRANES

The seat with a joystick, the foot switch and the hydraulic pilot control allow a non-tiring and accurate work. Heatable shell seat upon request.

The seat is equipped with joysticks and a foot switch for crane operators willing to work with a hand and a foot. Heatable shell seat upon request.

Universal platform that is suitable for various mounting positions and ensures high visibility in the working area.

Seat with linear control for the crane operator who wants to have all in a row. Heatable shell seat upon request.

Underfloor control of a standard design directly at the crane.