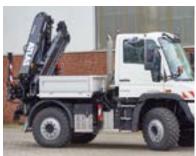

# SMALL CRANES

#### **FROM 14 TO 73 KNM**

### Lightweight construction. Uncomplicated. Sleek design.

In use our smallest cranes are the greatest: low own weight, easy to use and quick to assemble. They have been specially constructed for small trucks.

- Landscaping
- Delivery
- Municipalities