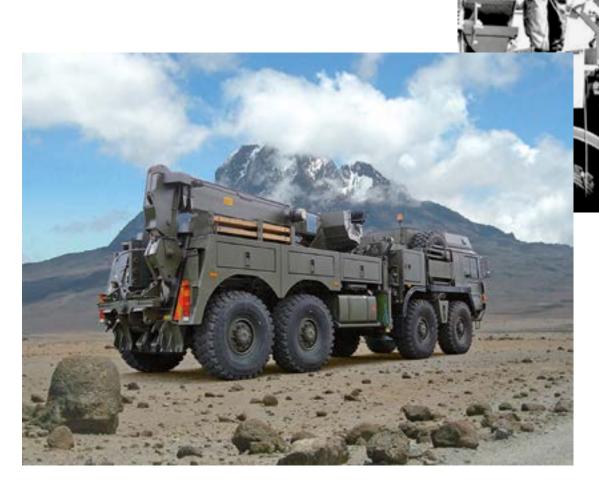

In any organization, today availability and economic use of resources is critical.

EKA Limited was established to specifically focus in the area of military recovery equipment and has continued to concentrate in this specialized sector for over 30 years. EKA personnel have long-term experience working within the heavy truck and military recovery sectors and that knowledge, of both equipment and task, is integrated into the equipment EKA design and supply.

SuperCompact presents the third generation of the EKA recovery systems that are delivered to the UK Ministry of Defence, and is presented in this brochure as an attachment on the MAN SX45 8x8 military chassis.