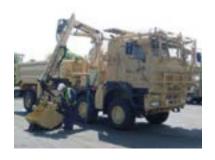

### MILITARY CRANES

In support of various military projects and applications throughout the world, Atlas designs and develops crane solutions for transportation, material handling and recovery for both wheeled and tracked vehicles. A complete range of truck cranes is available in different m/t ranges with various boom variations and reaches, whereupon reliability comes as standard based upon our many years of experience in projecting and manufacturing truck loading cranes for the commercial markets worldwide. Our cranes are suitable for all chassis types - cranes for repair and maintenance, material handling, bridging and recovery applications.

#### **GENERAL OVERHAUL AND REPAIR**

From complete cranes to drive units, rams, valve blocks and other major hydraulic components, Atlas provides a comprehensive refurbishment services using skilled technicians based in the company workshops in Great Britain. As part of its total solution for the armed forces, Atlas is currently undertaking a number of refurbishment contracts.

The resource is designed to maximize the working hours and financial viability of all Atlas cranes supplied to this highly important sector.