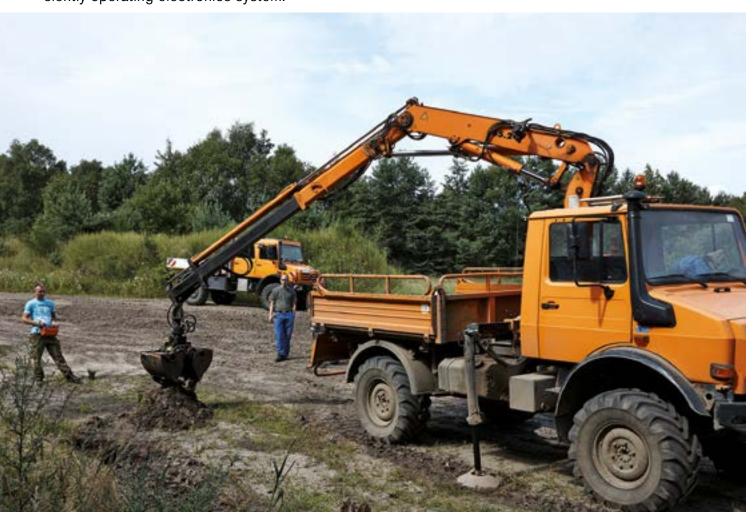

# **MEDIUM CRANES**

**FROM 89 TO 240 KNM** 

Flexible. Compact. Sensitive.

Fitted with state-of-the-art technology and as reliable as a simple pulley - this is what distinguishes our cranes for trucks from 7.5 to 22 tons. Maximum precision achieved by greatest sensitivity. Equipped with LM+ technology for an output increased by up to 18%.

Atlas offers cranes with optimized technology and equipment.