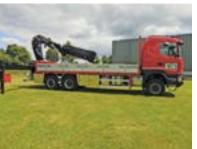

# **MEDIUM CRANES**

**FROM 89 TO 240 KNM** 

Flexible. Compact. Sensitive.

Fitted with state-of-the-art technology and as reliable as a simple pulley - this is what distinguishes our cranes for trucks from 7.5 to 22 tons. Maximum precision achieved by greatest sensitivity. Equipped with LM+ technology for an output increased by up to 18%.

Atlas offers cranes with optimized technology and equipment.