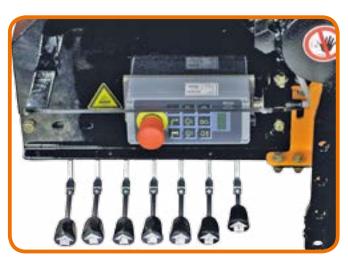

### **CONTROL OPTIONS**

Radio remote controls provide the operator with the highest level of security when controlling the loading. In order to guarantee precise, efficient and rational work, the operator can choose from a large number of designs and models.

Underfloor control of a standard design directly at the crane.