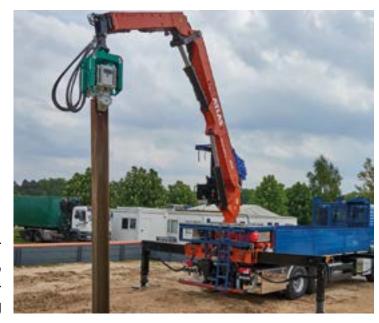

# V-BOOM CRANES

#### **FROM 118 TO 196 KNM**

### Cranes for building materials

For any need in the construction and building materials sector ATLAS designed a "crane made to measure". Especially for this purpose, we offer our customers the top seat with an integrated control system. From this position, the operator has everything in full view. All tools required for these loader cranes can be easily handled and mounted. This is why they excel altogether by greatest flexibility in use.

#### **ATLAS 105.2 V - ATLAS 210.2 VB**