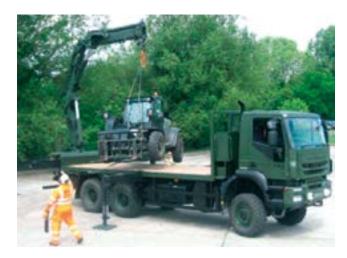

### TRUCK MOUNTED CRANES

### THE REAR GUARD THAT SUPPORTS THE FRONT

The truck mounted loader contract is typical of the way in which Atlas works with the vehicle suppliers preferred by the British Ministry of Defence. This contract required the delivery of 104 cranes, which came into service in September 2009.

- Scope: 33x TML 240.2e A2 and 71x SLDT 105.2 A1L cranes
- Chassis: Iveco 6x6 Trakker
- Lifting capacity: up to 6 tonnes
- Controls: installed on the vehicle, plus remote control unit
- Expected life span: 17 years
- Possible usage:
  - Loading of pallets on to MGB trailers
  - Boats on to cradles
  - Lifting of concrete slabs
  - Disassembling of BR90 tank bridges for inspection and for construction and replacement of plates
  - ISO container handling