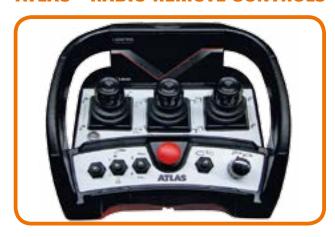

### **CONTROL OPTIONS**

Radio remote controls provide the operator with the highest level of security when controlling the loading. In order to guarantee precise, efficient and rational work, the operator can choose from a large number of designs and models.

#### **ATLAS - RADIO REMOTE CONTROLS**

ATLAS J3 - with 3 cross levers