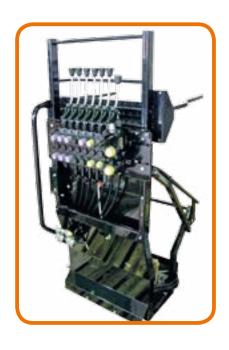

# CONTROL OPTIONS FOR LM+ CRANES

The seat with a joystick, the foot switch and the hydraulic pilot control allow a non-tiring and accurate work. Heatable shell seat upon request.

The seat is equipped with joysticks and a foot switch for crane operators willing to work with a hand and a foot. Heatable shell seat upon request.

Universal platform that is suitable for various mounting positions and ensures high visibility in the working area.

Seat with linear control for the crane operator who wants to have all in a row. Heatable shell seat upon request.

Underfloor control of a standard design directly at the crane.