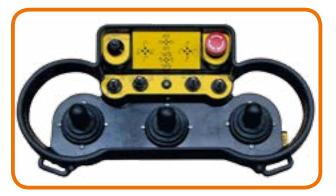

### **CONTROL OPTIONS**

Radio remote controls provide the operator with the highest level of security when controlling the loading. In order to guarantee precise, efficient and rational work, the operator can choose from a large number of designs and models.

#### **ABITRON - RADIO REMOTE CONTROLS**

Nova XL - with 3 cross levers

SCANRECO - RADIO REMOTE CONTROLS

with 3 cross levers

**EL - HMS Hand lever control, optional** 

All kinds of wireless link control are also available with a linear lever and a display. See Radio control brochure.