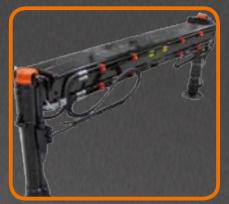

**ARM SYSTEM - ENORMOUS POWER DEVELOPMENT:** Solid design of the lifting arm to ensure large lifting forces. Articulated jib with optimized hexagonal profile. Depending on the crane type and the number of the extensions, the extension cylinders are internally or externally located.