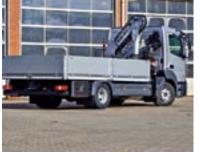

# **MEDIUM CRANES**

**FROM 89 TO 240 KNM** 

Flexible. Compact. Sensitive.

Fitted with state-of-the-art technology and as reliable as a simple pulley - this is what distinguishes our cranes for trucks from 7.5 to 22 tons. Maximum precision achieved by greatest sensitivity. Equipped with LM+ technology for an output increased by up to 18%.

Atlas offers cranes with optimized technology and equipment.