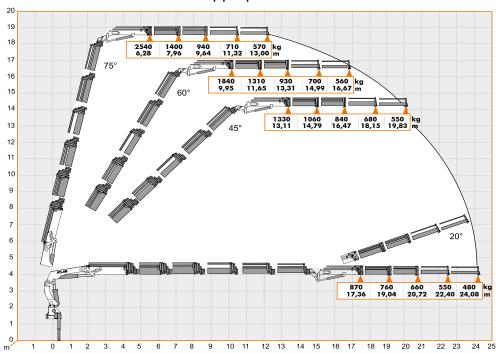

# **MEDIUM CRANES**

**FROM 89 TO 240 KNM** 

Flexible. Compact. Sensitive.

Fitted with state-of-the-art technology and as reliable as a simple pulley - this is what distinguishes our cranes for trucks from 7.5 to 22 tons. Maximum precision achieved by greatest sensitivity. Equipped with LM+ technology for an output increased by up to 18%.

Atlas offers cranes with optimized technology and equipment.