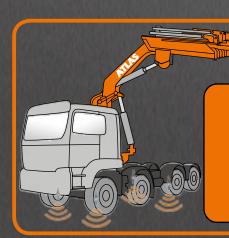

systems that are delivered to the UK Ministry of Defence, and is presented in this brochure as an attachment on the MAN SX45 8x8 military chassis.

### **EQUIPMENT OPTIONS**



Our cranes are certified according to DIN EN ISO 9001 : 2008.



Brightly illuminated LED headlights for high visibility in the working area.

#### TOOLS

The appropriate tool for every task: classic pallet forks or amodern container discharging system - we will provide you with everything that you will need for optimal crane operation.





### **EQUIPMENT OPTIONS**

### MONITORING OF THE STABILIZING SUPPORT

(EAW) in accordance with EN 12999.





Electrical monitoring of the stabilizing support wide and the slewing range.



Internal hose routing, good protection for hoses.



Hose reel for good coils of hoses.



AHMEKO STANDSICHERHEITSSYSTEM

**Stability control for trucks cranes** 





#### **SUPPORTING LEGS**

Atlas offers various design versions depending on the requirements for support in the relevant situation. Atlas typical square outriggers ensure the highest level of stability.



Additional outriggers

Screw-on supporting leg.



LED light strip on the supporting leg for increased safety.



Screw-on supporting leg.



Support leg automatically slewed through rack and pinion.



Manual 180 ° slewing cylinder tube support. Slewing support for easy slewing by a gas spring.



### **CONTROL OPTIONS**

Radio remote controls provide the operator with the highest level of security when controlling the loading. In order to guarantee precise, efficient and rational work, the operator can choos