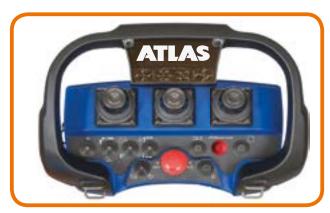

Screw-on supporting leg.



LED light strip on the supporting leg for increased safety.



Screw-on supporting leg.



Support leg automatically slewed through rack and pinion.



Manual 180 ° slewing cylinder tube support. Slewing support for easy slewing by a gas spring.



### **CONTROL OPTIONS**

Radio remote controls provide the operator with the highest level of security when controlling the loading. In order to guarantee precise, efficient and rational work, the operator can choose from a large number of designs and models.

#### **HBC - RADIO REMOTE CONTROLS**



Spectrum 2 - with 3 cross levers \*

#### **ATLAS - RADIO REMOTE CONTROLS**



ATLAS J3 - with 3 cross levers

#### **ABITRON - RADIO REMOTE CONTROLS**



Nova XL - with 3 cross levers



SCANRECO - RADIO REMOTE CONTROLS



with 3 cross levers

**EL - HMS Hand lever control, optional** 

All kinds of wireless link control are also available with a linear lever and a display. See Radio control brochure.

<sup>\*</sup> Also available with lighting in the upper hoop guard

# CONTROL OPTIONS FOR LM+ CRANES



The seat with a joystick, the foot switch and the hydraulic pilot control allow a non-tiring and accurate work. Heatable shell seat upon request.





The seat is equipped with joysticks and a foot switch for crane operators willing to work with a hand and a foot. Heatable shell seat upon request.

Universal platform that is suitable for various mounting positions and ensures high visibility in the working area.



Seat with linear control for the crane operator who wants to have all in a row. Heatable she