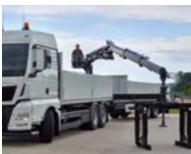

# LARGE CRANES

#### **FROM 250 TO 620 KNM**

## Load. Precision. Reach.

Do you want maximum lifting capacity and reach? Welcome to the best productivity class, especially for trucks weighing more than 24 tons. Special features include a load sensing system (optional), twin slewing gear, continuous slewing gear and a wide range of fittings such as fly jib or winches. These cranes work faster than comparable cranes with the same lifting capacity.

#### **ATLAS 250.2 V-T - ATLAS 870**

- Building materials
- Container logistics
- Lifting logistics
- Installation work