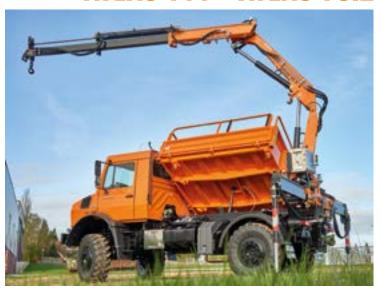

# LARGE CRANES

#### **FROM 250 TO 620 KNM**

## Load. Precision. Reach.

Do you want maximum lifting capacity and reach? Welcome to the best productivity class, especially for trucks weighing more than 24 tons. Special features include a load sensing system (optional), twin slewing gear, continuous slewing gear and a wide range of fittings such as fly jib or winches. These cranes work faster than comparable cranes with the same lifting capacity.

#### **ATLAS 250.2 V-T - ATLAS 870**

- Building materials
- Container logistics
- Lifting logistics
- Installation work