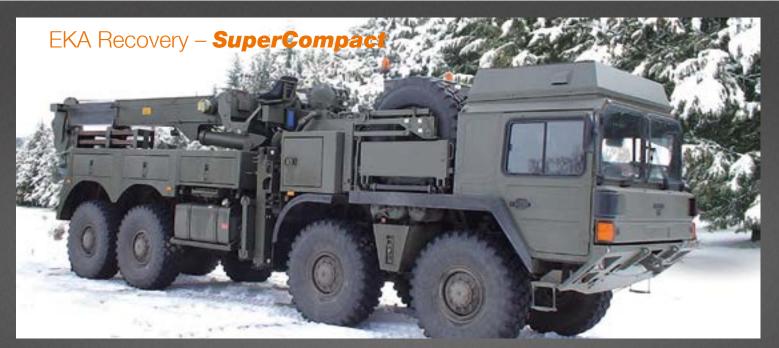

In any organization, today availability and economic use of resources is critical.

EKA Limited was established to specifically focus in the area of military recovery equipment and has continued to concentrate in this specialized sector for over 30 years. EKA personnel have long-term experience working within the heavy truck and military recovery sectors and that knowledge, of both equipment and task, is integrated into the equipment EKA design and supply.

SuperCompact presents the third generation of the EKA recovery systems that are delivered to the UK Ministry of Defence, and is presented in this brochure as an attachment on the MAN SX45 8x8 military chassis.