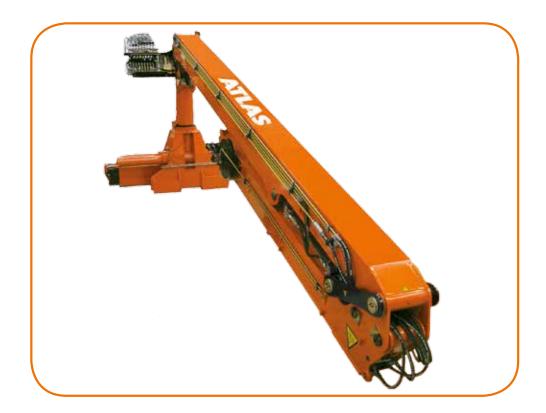

# **LOADER CRANE AK 440.2V**

ECONOMICAL, FLEXIBLE, STRONG

max: 4255 lbs

max: 72.20 ft

max: 4351 psi

**WWW.ATLASGMBH.COM** 