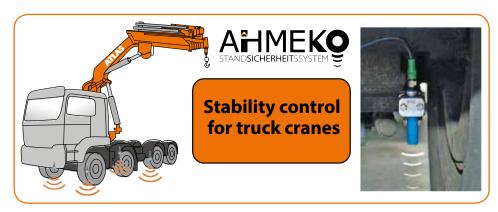

### Monitoring of the stabilizing support

Electr. monitoring of the stabilizing support wide and the slewing range

(EAW) in accordance with EN 12999