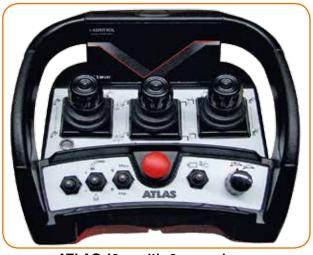

#### **ATLAS - Radio remote controls**

ATLAS J3 - with 3 cross levers

Seat on the column with a holder for radio remote control. Heatable shell seat upon request.

Standard, 2 side control

All kinds of wireless link control are also available with a linear lever and a display. See Radio control brochure.