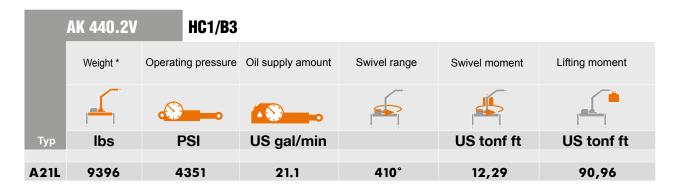

esign versions depending on the requirements for support in the relevant situation. The ATLAS typical square outriggers guarantee the highest level of stability.



**Brick Stack Grapples** 



Grabber



**Orange Peel Grapple** 



Pallet Fork



Easily visible LED operation status indication.



Brightly illuminated LED headlight for high visibility in the working area.





The oil cooler with a thermal switch enables the long and continual work of the crane in cases of extreme and hard tasks.



Additional outriggers with various support distances and support force for maximum stability. The additional outriggers of the cranes of our E-crane series can be controlled also via a wireless link.



Oil Tank

# **Load Diagrams**

### AK 440.2V A21L



Boom position 15°

# **Dimensions**







Basic unit without support, small outrigger

<sup>\*</sup> without stabilizer extensions and stabilizer legs

## **Control options**

Radio remote control provides the operator with the highest degree of security when controlling the loading crane. In order to guarantee precise, efficient and rational work, the operator can choose from a large number of designs and models.

#### **HBC - Radio remote controls**



Spectrum 2 - with 3 cross levers\*

#### \* Optionally also with lighting in the upper hoop guard

#### **ABITRON - Radio remote controls**



Nova XL - with 3 cross levers

#### **ATLAS - Radio remote controls**



ATLAS J3 - with 3 cross levers



Seat on the column with a holder for radio remote control. Heatable shell seat upon request.



Standard, 2 side control

All kin