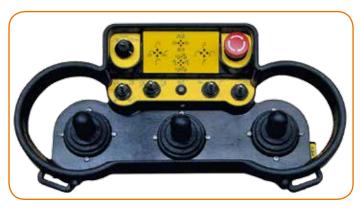

support force for maximum stability. The additional outriggers of the cranes of our E-crane series can be controlled also via a wireless link.



Oil Tank

# **Load Diagrams**

### AK 440.2V A21L



Boom position 15°

# **Dimensions**







Basic unit without support, small outrigger

<sup>\*</sup> without stabilizer extensions and stabilizer legs

## **Control options**

Radio remote control provides the operator with the highest degree of security when controlling the loading crane. In order to guarantee precise, efficient and rational work, the operator can choose from a large number of designs and models.

#### **HBC - Radio remote controls**



Spectrum 2 - with 3 cross levers\*

#### \* Optionally also with lighting in the upper hoop guard

#### **ABITRON - Radio remote controls**



Nova XL - with 3 cross levers

#### **ATLAS - Radio remote controls**



ATLAS J3 - with 3 cross levers



Seat on the column with a holder for radio remote control. Heatable shell seat upon request.



Standard, 2 side control

All kinds of wireless link control are also available with a linear lever and a display. See Radio control brochure.



#### **GANDERKESEE FACTORY**

Atlas GmbH Atlasstraße 6 D-27777 Ganderkesee, Germany

Tel.: +49 (0) 4222 954 0 Fax: +49 (0) 4222 954 220 E-mail: info@atlasgmbh.com www.atlasgmbh.com

#### **VECHTA FACTORY**

Atlas GmbH Theodor-Heuss-Str. 3 D-49377 Vechta Germany

T: +49 (0) 4441 954 0 F: +49 (0) 4441 954 299 E-mail: info@atlasgmbh.com www.atlasgmbh.com









#### **DELMENHORST FACTORY**

Atlas GmbH Stedinger Straße 324 D-27751 Delmenhorst Germ