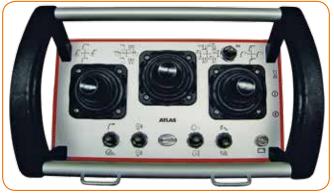

ables the long and continual work of the crane in cases of extreme and hard tasks.



Additional outriggers with various support distances and support force for maximum stability. The additional outriggers of the cranes of our E-crane series can be controlled also via a wireless link.



Oil Tank

# **Load Diagrams**

### AK 440.2V A21L



Boom position 15°

# **Dimensions**







Basic unit without support, small outrigger

<sup>\*</sup> without stabilizer extensions and stabilizer legs

## **Control options**

Radio remote control provides the operator with the highest degree of security when controlling the loading crane. In order to guarantee precise, efficient and rational work, the operator can choose from a large number of designs and models.

#### **HBC - Radio remote controls**



Spectrum 2 - with 3 cross levers\*

#### \* Optionally also with lighting in the upper hoop guard

#### **ABITRON - Radio remote controls**



Nova XL - with 3 cross levers

#### **ATLAS - Radio remote controls**



ATLAS J3 - with 3 cross levers



Seat on the column with a holder for radio remote control. Heatable shell seat upon request.



Standard, 2 side control

All kinds of wireless link control are also available with a linear lever and a display. See Radio control brochure.



#### **GANDERKESEE FACTORY**

Atlas GmbH Atlasstraße 6 D-27777 Ganderkesee, Germany

Tel.: +49 (0) 4222 954 0 Fax: +49 (0) 4222 954 220 E-mail: info@atlasgmbh.com www.atlasgmbh.com

#### **VECHTA FACTORY**

Atlas GmbH Theodor-Heuss-Str. 3 D-49377 Vechta Germany

T: +49 (0) 4441 954 0 F: +49 (0) 4441 954 2