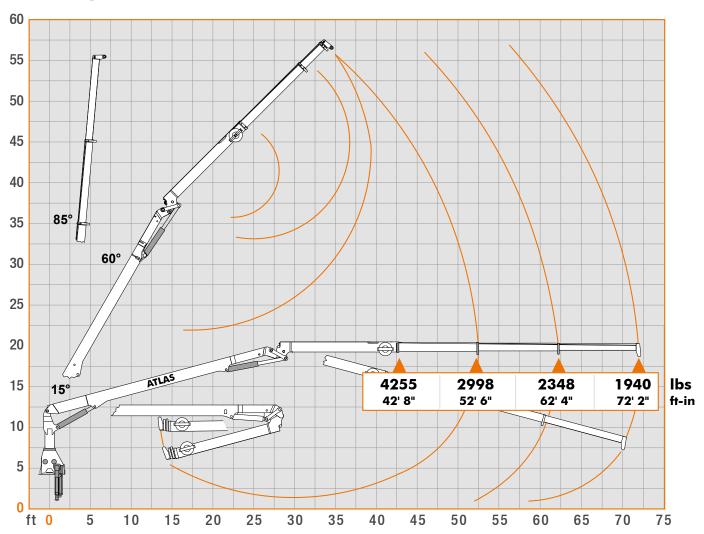

SUPPORTING LEGS

ATLAS proposes various design versions depending on the requirements for support in the relevant situation. The ATLAS typical square outriggers guarantee the highest level of stability.



**Brick Stack Grapples** 



Grabber



**Orange Peel Grapple** 



Pallet Fork



Easily visible LED operation status indication.



Brightly illuminated LED headlight for high visibility in the working area.





The oil cooler with a thermal switch enables the long and continual work of the crane in cases of extreme and hard tasks.



Additional outriggers with various support distances and support force for maximum stability. The additional outriggers of the cranes of our E-crane series can be controlled also via a wireless link.



Oil Tank

# **Load Diagrams**

### AK 440.2V A21L



Boom position 15°

# **Dimensions**







Basic unit without support, small outrigger

<sup>\*</sup> without stabilizer extensions and stabilizer legs

## **Control options**

Radio remote control provides the operator with the highest degree of security when controlling the loading crane. In order to guarantee precise, efficient and rational work, the operator can choose from a large number of designs and models.

#### **HBC - Radio remote controls**



Spectrum 2 - with 3 cross levers\*

#### \* Optionally also with lighting in the upper hoop guard

#### **ABITRON - Radio remote controls**



Nova XL - with 3 cross levers

#### **ATLAS - Radio remote controls**



ATLAS J3 - with 3 cross levers



Seat on the column with a holder for radio remote control. Heatable shell seat upon requ