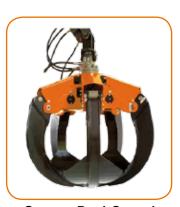

**Brick Stack Grapples** 

Grabber

**Orange Peel Grapple** 

Pallet Fork

Easily visible LED operation status indication.

Brightly illuminated LED headlight for high visibility in the working area.

The oil cooler with a thermal switch enables the long and continual work of the crane in cases of extreme and hard tasks.