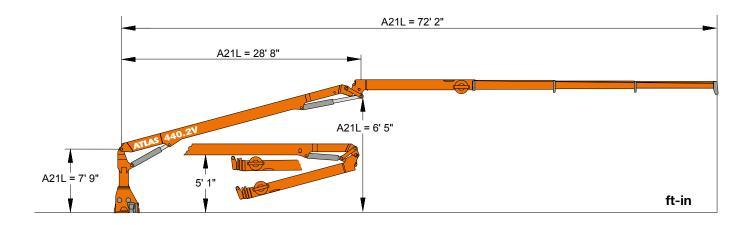

# **Dimensions**

Basic unit without support, small outrigger

<sup>\*</sup> without stabilizer extensions and stabilizer legs