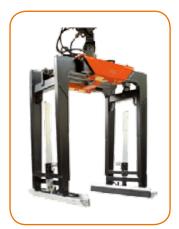

# Tools

The appropriate tool for every task: classic pallet forks or a modern container discharging system — we will provide you with everything that you will need for the optimal crane operation.

**Brick Stack Grapples** 

Grabber

**Orange Peel Grapple** 

Pallet Fork

Easily visible LED operation status indication.

Brightly illuminated LED headlight for high visibility in the working area.

The oil cooler with a thermal switch enables the long and continual work of the crane in cases of extreme and hard tasks.