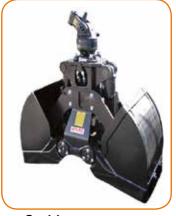

**Brick Stack Grapples** 

Grabber

**Orange Peel Grapple** 

Pallet Fork

Easily visible LED operation status indication.

Brightly illuminated LED headlight for high visibility in the working area.

The oil cooler with a thermal switch enables the long and continual work of the crane in cases of extreme and hard tasks.