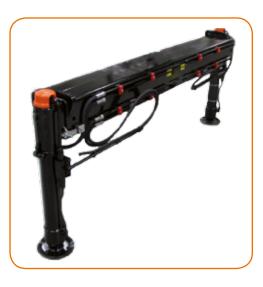

#### SUPPORTING LEGS

ATLAS proposes various design versions depending on the requirements for support in the relevant situation. The ATLAS typical square outriggers guarantee the highest level of stability.

Additional outriggers with various support distances and support force for maximum stability. The additional outriggers of the cranes of our E-crane series can be controlled also via a wireless link.

Oil Tank