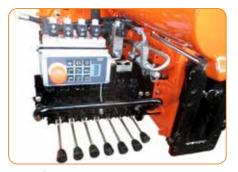

## **Control options**

Radio remote control provides the operator with the highest degree of security when controlling the loading crane. In order to guarantee precise, efficient and rational work, the operator can choose from a large number of designs and models.

#### **HBC - Radio remote controls**

Spectrum 2 - with 3 cross levers\*

#### **ABITRON - Radio remote controls**

Nova XL - with 3 cross levers

#### **ATLAS - Radio remote controls**

ATLAS J3 - with 3 cross levers

Seat on the column with a holder for radio remote control. Heatable shell seat upon request.

Standard, 2 side control

All kinds of wireless link control are also available with a linear lever and a display. See Radio control brochure.