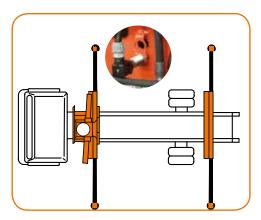

#### SUPPORTING LEGS

ATLAS proposes various design versions depending on the requirements for support in the relevant situation. The ATLAS typical square outriggers guarantee the highest level of stability.

Additional outriggers with various support distances and support force for maximum stability. The additional outriggers of the cranes of our E-crane series can be controlled also via a wireless link.

Oil Tank