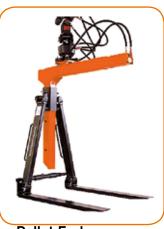

**Brick Stack Grapples** 

Grabber

**Orange Peel Grapple** 

Pallet Fork

Easily visible LED operation status indication.

Brightly illuminated LED headlight for high visibility in the working area.

The oil cooler with a thermal switch enables the long and continual work of the crane in cases of extreme and hard tasks.