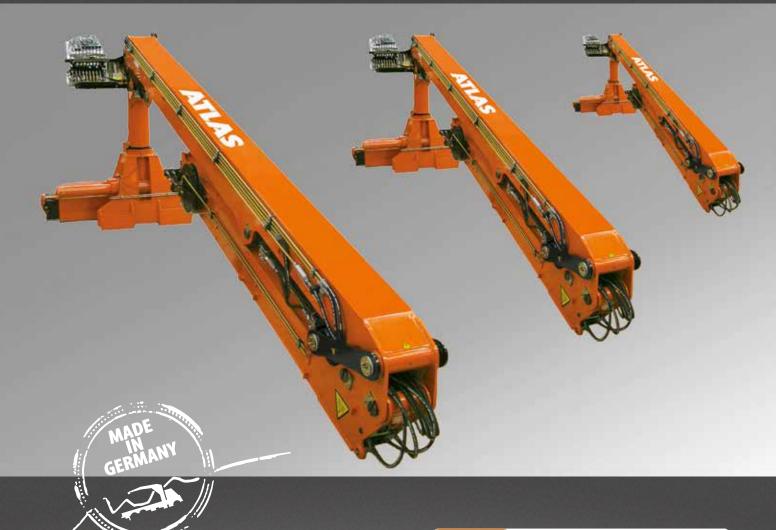

# **LOADER CRANE AK 440.2V**

ECONOMICAL, FLEXIBLE, STRONG

max: 4255 lbs

max: 72.20 ft

max: 4351 psi

**WWW.ATLASGMBH.COM** 

# **Dimensions**

Basic unit without support, small outrigger

<sup>\*</sup> without stabilizer extensions and stabilizer legs