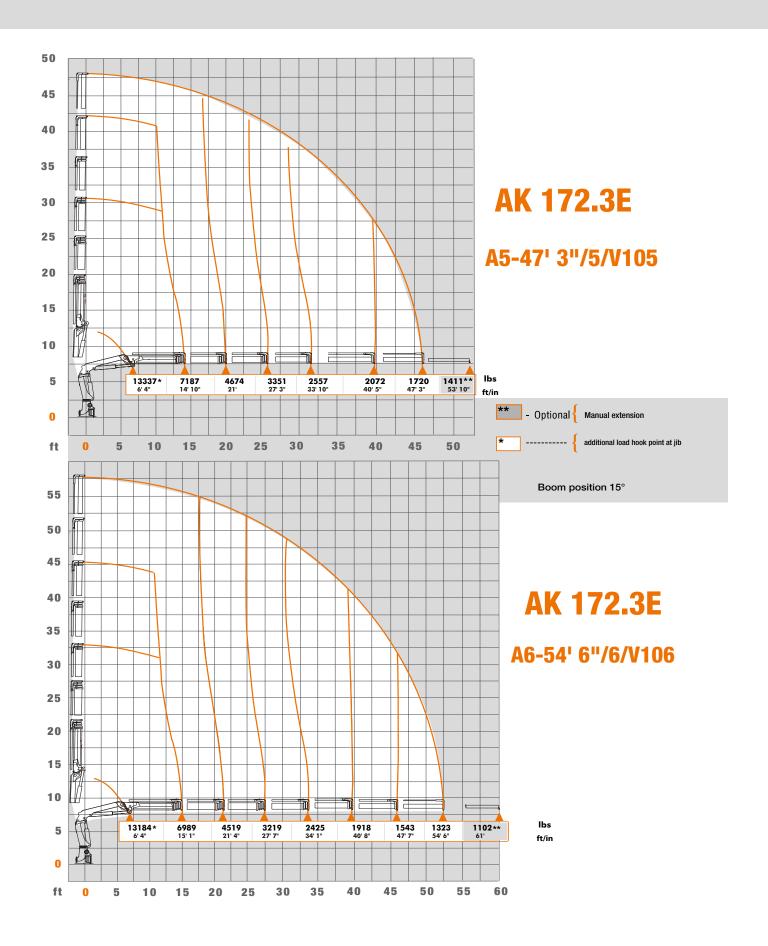

ing support wide and the slewing range.







Oil Tank



Internal hose routing, good protection for hoses.



Hose reel for good coils of hoses.



Quick-release couplings for quick tool changes.

#### **SUPPORTING LEGS**

ATLAS proposes various design versions depending on the requirements for support in the relevant situation. The ATLAS typical square outriggers guarantee the highest level of stability.



**Additional outriggers** 

LED light strips on the supporting leg for increased safety.



Screw-on supporting leg.



Screw-on supporting leg.



supportin le



Square supporting leg, weldable.



Manually operated 180° swivelling cylinder-tube support. Swivable support for easy swivel by a pneumatic spring.



## **Load Diagrams**



## **Load Diagrams**



## **Load Diagrams**



#### **Dimensions**



<sup>\*</sup> With hoses and pipes





### **Control options**

Radio remote control provides the operator with the highest degree of security when controlling the loading crane. In order to guarantee precise, efficient and rational work, the operator can choose from a large number of designs and models.

#### HBC - Radio remote controls

#### **ABITRON - Radio remote controls**



Spectrum 2 - with 3 cross levers \*



Nova XL - with 3 cross levers

#### **ATLAS - Radio remote controls**



ATLAS J3 - with 3 cross levers



EL -HMS Hand lever control, optional

All kinds of wireless link control are also available with a linear lever and a display. See Radio control brochure.

<sup>\*</sup> Optionally also with lighting in the upper hoop guard



#### **GANDERKES