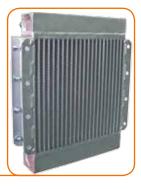

The oil cooler with a thermal switch enables the long and continual work of the crane in cases of extreme and hard tasks.

Easy operation of the safety hook for the lateral latching device of the outrigger support.