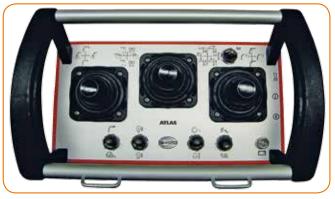

### **Control options**

Radio remote control provides the operator with the highest degree of security when controlling the loading crane. In order to guarantee precise, efficient and rational work, the operator can choose from a large number of designs and models.

#### HBC - Radio remote controls