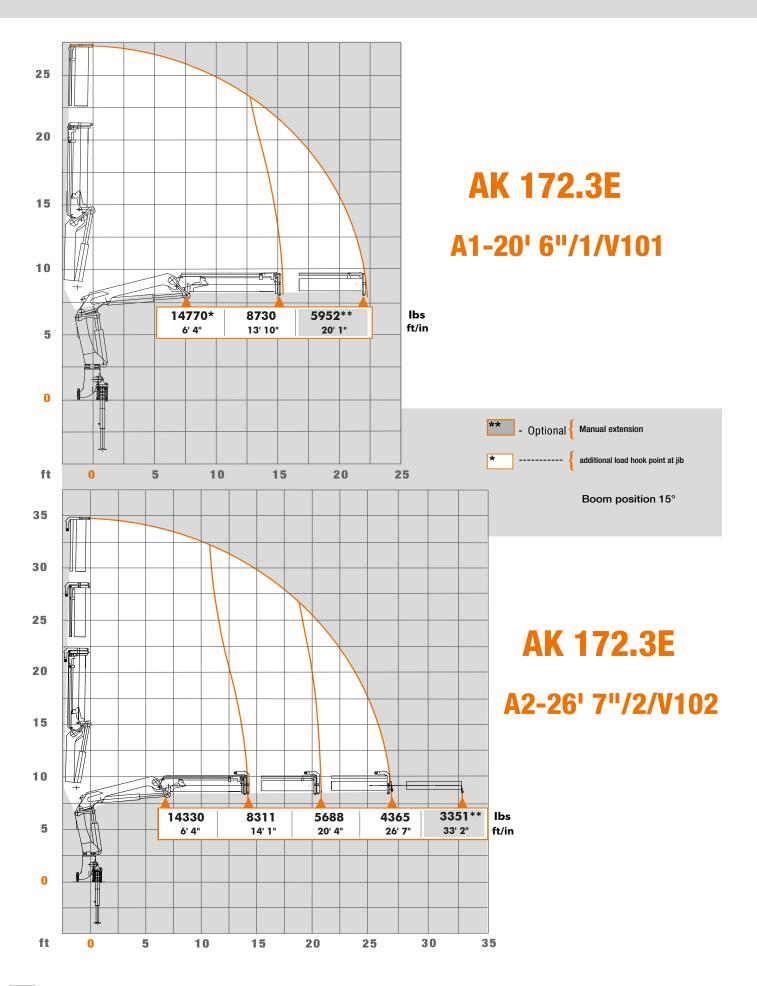

N 12999.





Electr. monitoring of the stabilizing support wide and the slewing range.







Oil Tank



Internal hose routing, good protection for hoses.



Hose reel for good coils of hoses.



Quick-release couplings for quick tool changes.

#### **SUPPORTING LEGS**

ATLAS proposes various design versions depending on the requirements for support in the relevant situation. The ATLAS typical square outriggers guarantee the highest level of stability.



**Additional outriggers** 

LED light strips on the supporting leg for increased safety.



Screw-on supporting leg.



Screw-on supporting leg.



supportin le



Square supporting leg, weldable.



Manually operated 180° swivelling cylinder-tube support. Swivable support for easy swivel by a pneumatic spring.



## **Load Diagrams**



## **Load Diagrams**



## **Load Diagrams**



#### **Dimensions**



<sup>\*</sup> With hoses and pipes





### **Control options**

Radio remote control provides the operator with the highest degree of security when controlling the loading crane. In order to guarantee precise, efficient and rational work, the operator can choose from a large number of designs and models.

#### HBC - Radio remote controls

#### **ABITRON - Radio remote controls**



Spectrum 2 - with 3 cross levers \*



Nova XL - with 3 cross levers

#### **ATLAS - Radio remote controls**



ATLAS J3 - with 3 cross levers



EL -HMS Hand lever control, optional

All kinds of wireless link control are also available with a linear lever and a display. See Radio control brochure.

<sup>\*</sup> Optionally also with ligh