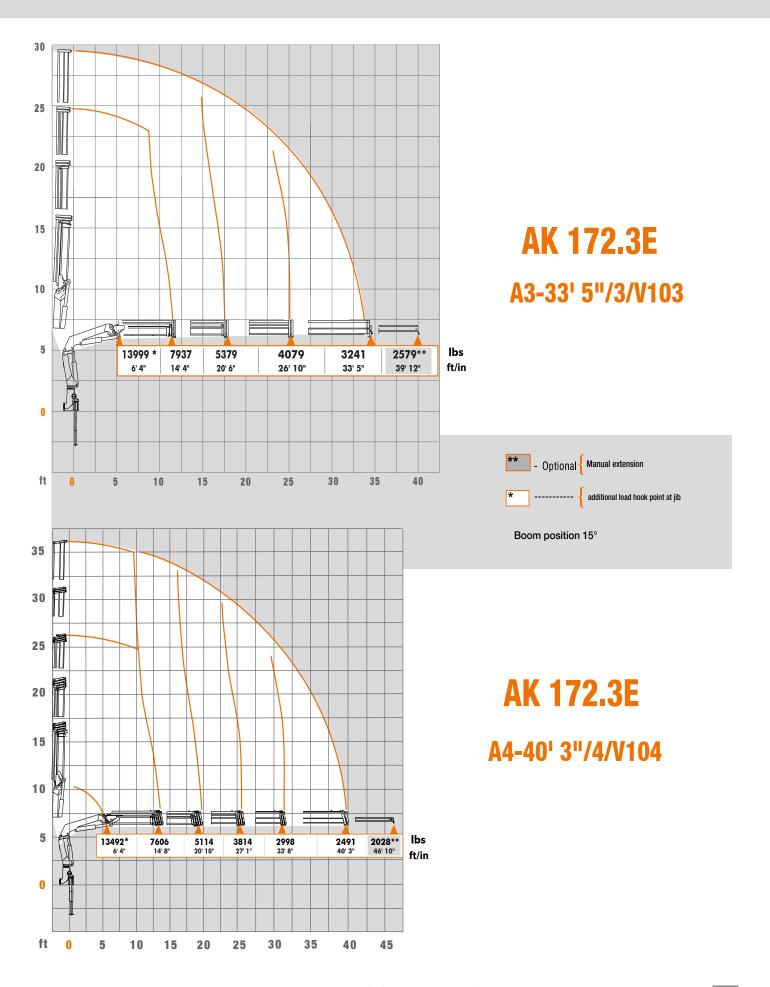

nitoring of the stabilizing support wide and the slewing range.







Oil Tank



Internal hose routing, good protection for hoses.



Hose reel for good coils of hoses.



Quick-release couplings for quick tool changes.

#### **SUPPORTING LEGS**

ATLAS proposes various design versions depending on the requirements for support in the relevant situation. The ATLAS typical square outriggers guarantee the highest level of stability.



**Additional outriggers** 

LED light strips on the supporting leg for increased safety.



Screw-on supporting leg.



Screw-on supporting leg.



supportin le



Square supporting leg, weldable.



Manually operated 180° swivelling cylinder-tube support. Swivable support for easy swivel by a pneumatic spring.



## **Load Diagrams**



## **Load Diagrams**



## **Load Diagrams**



#### **Dimensions**



<sup>\*</sup> With hoses and pipes





### **Control options**

Radio remote control provides the operator with the highest degree of security when controlling the loading crane. In order to guarantee precise, efficient and rational work, the operator can choose from a large number of designs and models.

#### HBC - Radio remote controls

#### **ABITRON - Radio remote controls**



Spectrum 2 - with 3 cross levers \*



Nova XL - with 3 cross levers

#### **ATLAS - Radio remote controls**



ATLAS J3 - with 3 cross levers



EL -HMS Hand lever control, optional

All kinds of wireless link control are also available with a linear lever and a display. See Radio control brochure.

<sup>\*</sup> Optionally also with lighting in the upper hoop g