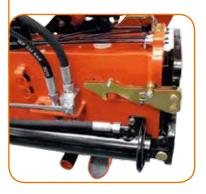

The oil cooler with a thermal switch enables the long and continual work of the crane in cases of extreme and hard tasks.

Easy operation of the safety hook for the lateral latching device of the outrigger support.