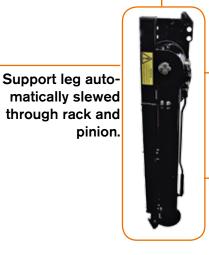

#### **SUPPORTING LEGS**

ATLAS proposes various design versions depending on the requirements for support in the relevant situation. The ATLAS typical square outriggers guarantee the highest level of stability.

**Additional outriggers** 

LED light strips on the supporting leg for increased safety.

Screw-on supporting leg.

Screw-on supporting leg.

supportin le

Square supporting leg, weldable.

Manually operated 180° swivelling cylinder-tube support. Swivable support for easy swivel by a pneumatic spring.