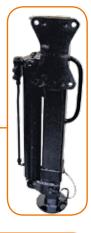

#### **SUPPORTING LEGS**

ATLAS proposes various design versions depending on the requirements for support in the relevant situation. The ATLAS typical square outriggers guarantee the highest level of stability.

**Additional outriggers** 

LED light strips on the supporting leg for increased safety.

Screw-on supporting leg.

Screw-on supporting leg.

supportin le

Square supporting leg, weldable.

Manually operated 180° swivelling cylinder-tube support. Swivable support for easy swivel by a pneumatic spring.