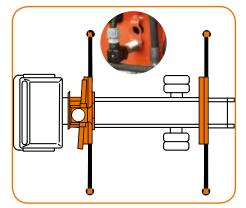

#### **SUPPORTING LEGS**

ATLAS proposes various design versions depending on the requirements for support in the relevant situation. The ATLAS typical square outriggers guarantee the highest level of stability.

**Additional outriggers** 

LED light strips on the supporting leg for increased safety.

Screw-on supporting leg.

Screw-on supporting leg.

supportin le

Square supporting leg, weldable.

Manually operated 180° swivelling cylinder-tube support. Swivable support for easy swivel by a pneumatic spring.