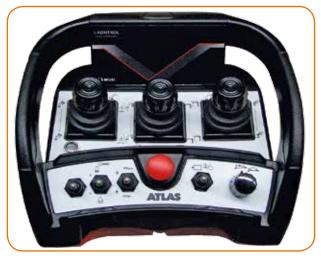

### **Control options**

Radio remote control provides the operator with the highest degree of security when controlling the loading crane. In order to guarantee precise, efficient and rational work, the operator can choose from a large number of designs and models.

#### **ATLAS - Radio remote controls**

ATLAS J3 - with 3 cross levers

EL -HMS Hand lever control, optional

All kinds of wireless link control are also available with a linear lever and a display. See Radio control brochure.