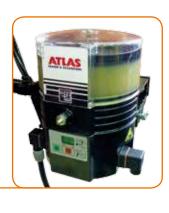

## **Tools**

Grabber

**Pallet Fork** 

**Orange Peel Grapple** 

Brightly illuminated LED headlight for high visibility in the working area.

The automatic central lubrication system guarantees lubrication process in regular intervals. Optionally as a semi- or a complete system. Easy to maintain and time-saving.