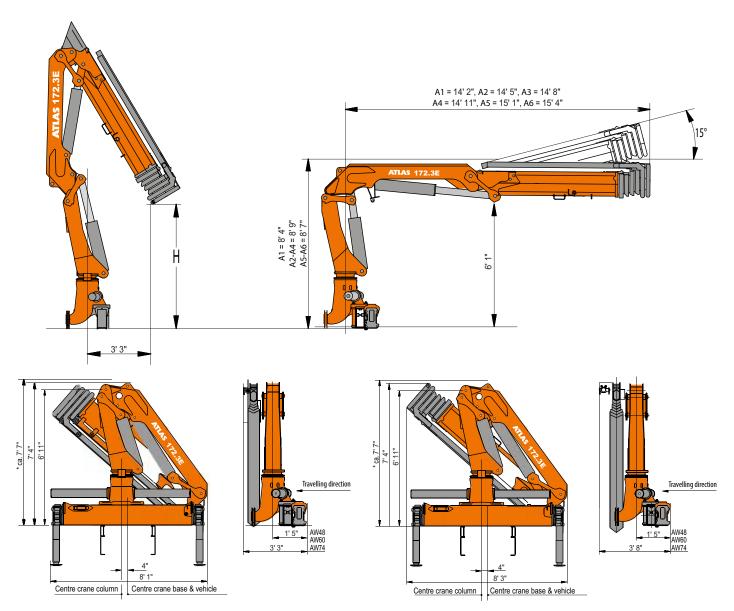

e slewing range.







Oil Tank



Internal hose routing, good protection for hoses.



Hose reel for good coils of hoses.



Quick-release couplings for quick tool changes.

#### **SUPPORTING LEGS**

ATLAS proposes various design versions depending on the requirements for support in the relevant situation. The ATLAS typical square outriggers guarantee the highest level of stability.



**Additional outriggers** 

LED light strips on the supporting leg for increased safety.



Screw-on supporting leg.



Screw-on supporting leg.



supportin le



Square supporting leg, weldable.



Manually operated 180° swivelling cylinder-tube support. Swivable support for easy swivel by a pneumatic spring.



## **Load Diagrams**



## **Load Diagrams**



## **Load Diagrams**



#### **Dimensions**



<sup>\*</sup> With hoses and pipes





### **Control options**

Radio remote control provides the operator with the highest degree of security when controlling the loading crane. In order to guarantee precise, efficient and rational work, the operator can choose from a large number of designs and models.

#### HBC - Radio remote controls

#### **ABITRON - Radio remote controls**



Spectrum 2 - with 3 cross levers \*



Nova XL - with 3 cross levers

#### **ATLAS - Radio remote controls**



ATLAS J3 - with 3 cross levers



EL -HMS Hand lever control, optional

All kinds of wireless link control are also available with a linear lever and a display. See Radio control brochure.

<sup>\*</sup> Optionally also with lighting in the upper hoop guard



#### **GANDERKESEE FACTORY**

Atlas Gmb