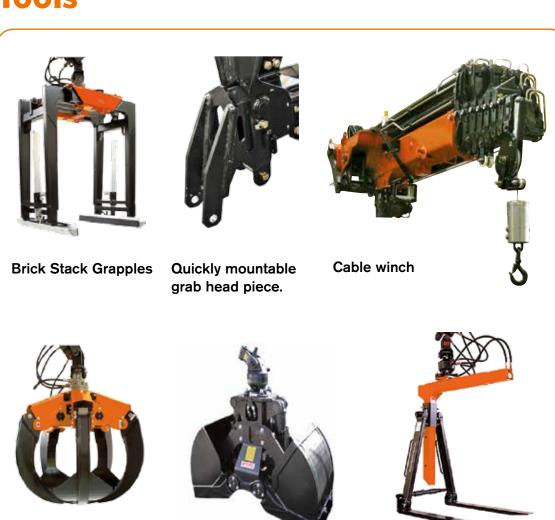

## **Tools**

Grabber

**Pallet Fork** 

**Orange Peel Grapple** 

Brightly illuminated LED headlight for high visibility in the working area.

The automatic central lubrication system guarantees lubrication process in regular intervals. Optionally as a semi- or a complete system. Easy to maintain and time-saving.

Hose reel for good coils of hoses.

Quick-release couplings for quick tool changes.