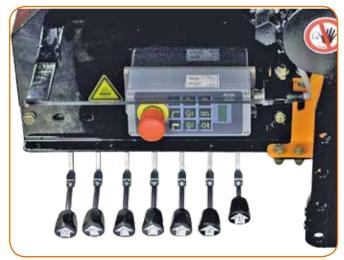

## **EQUIPMENT OPTIONS**

Our cranes are certified to DIN EN ISO 9001 : 2008.

Easily visible LED operation status indication.

## **Tools**

Grabber

**Pallet Fork** 

**Orange Peel Grapple** 

Brightly illuminated LED headlight for high visibility in the working area.

The automatic central lubrication system guarantees lubrication process in regular intervals. Optionally as a semi- or a complete system. Easy to maintain and time-saving.

The oil cooler with a thermal switch enables the long and continual work of the crane in cases of extreme and hard tasks.

Easy operation of the safety hook for the lateral latching device of the outrigger support.