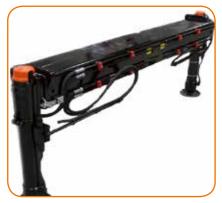

#### **SUPPORTING LEGS**

ATLAS proposes various design versions depending on the requirements for support in the relevant situation. The ATLAS typical square outriggers guarantee the highest level of stability.

**Additional outriggers** 

LED light strips on the supporting leg for increased safety.

Screw-on supporting leg.

Screw-on supporting leg.

supportin le

Square supporting leg, weldable.

Manually operated 180° swivelling cylinder-tube support. Swivable support for easy swivel by a pneumatic spring.