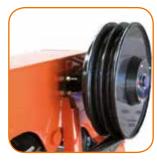

The oil cooler with a thermal switch enables the long and continual work of the crane in cases of extreme and hard tasks.

Easy operation of the safety hook for the lateral latching device of the outrigger support.