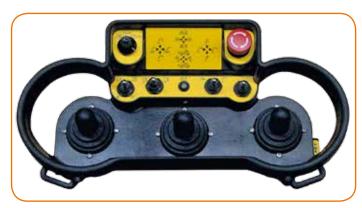

### **Control options**

Radio remote control provides the operator with the highest degree of security when controlling the loading crane. In order to guarantee precise, efficient and rational work, the operator can choose from a large number of designs and models.

#### **ABITRON - Radio remote controls**

Spectrum 2 - with 3 cross levers \*

Nova XL - with 3 cross levers