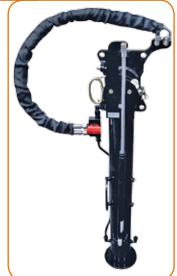

#### **SUPPORTING LEGS**

ATLAS proposes various design versions depending on the requirements for support in the relevant situation. The ATLAS typical square outriggers guarantee the highest level of stability.

**Additional outriggers** 

LED light strips on the supporting leg for increased safety.

Screw-on supporting leg.

Screw-on supporting leg.

supportin le

Square supporting leg, weldable.

Manually operated 180° swivelling cylinder-tube support. Swivable support for easy swivel by a pneumatic spring.