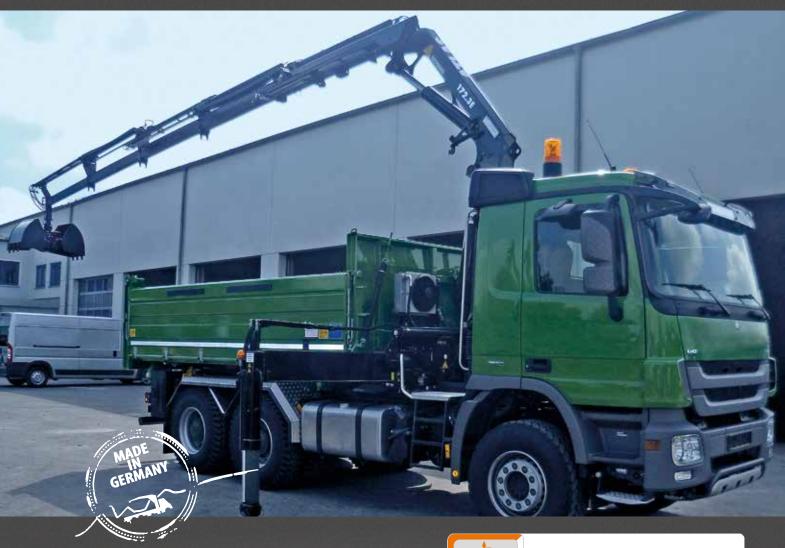

## LOADER CRANE AK 172.3E

ECONOMICAL, FLEXIBLE, STRONG

max: 14770 lbs

max: 54.4 ft

max: 4496 psi

**WWW.ATLASGMBH.COM** 