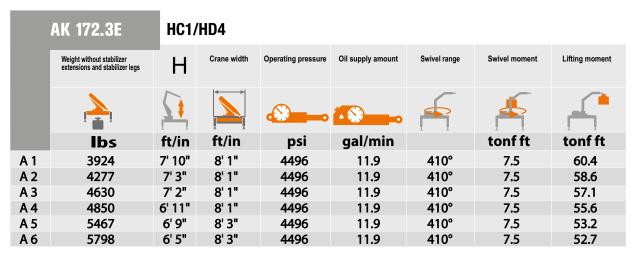

ternal hose routing, good protection for hoses.



Hose reel for good coils of hoses.



Quick-release couplings for quick tool changes.

#### **SUPPORTING LEGS**

ATLAS proposes various design versions depending on the requirements for support in the relevant situation. The ATLAS typical square outriggers guarantee the highest level of stability.



**Additional outriggers** 

LED light strips on the supporting leg for increased safety.



Screw-on supporting leg.



Screw-on supporting leg.



supportin le



Square supporting leg, weldable.



Manually operated 180° swivelling cylinder-tube support. Swivable support for easy swivel by a pneumatic spring.



## **Load Diagrams**



## **Load Diagrams**



## **Load Diagrams**



#### **Dimensions**



<sup>\*</sup> With hoses and pipes





### **Control options**

Radio remote control provides the operator with the highest degree of security when controlling the loading crane. In order to guarantee precise, efficient and rational work, the operator can choose from a large number of designs and models.

#### HBC - Radio remote controls

#### **ABITRON - Radio remote controls**



Spectrum 2 - with 3 cross levers \*



Nova XL - with 3 cross levers

#### **ATLAS - Radio remote controls**



ATLAS J3 - with 3 cross levers



EL -HMS Hand lever control, optional

All kinds of wireless link control are also available with a linear lever and a display. See Radio control brochure.

<sup>\*</sup> Optionally also with lighting in the upper hoop guard



#### **GANDERKESEE FACTORY**

Atlas GmbH Atlasstraße 6 D-27777 Ganderkesee, G